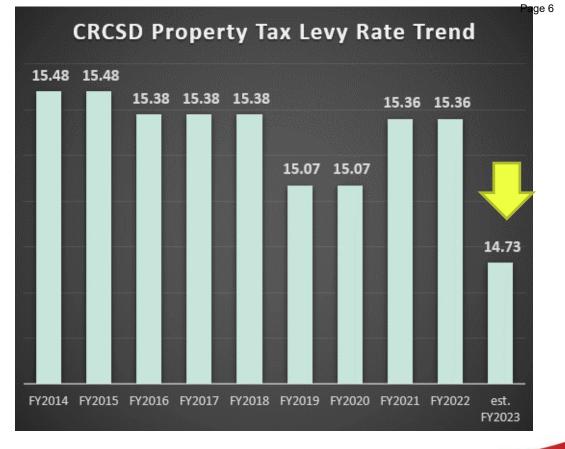

## **ALL FUNDS**

Preliminary Revenues \$308,985,053

**Preliminary Expenditures** \$317,160,363

**Expenditures \$8.2M greater than revenues** 

**Published Property Tax Rate = 14.73** 

## **Proposed Budget**

|                     |                                                                                                                                              |                                                                                                                                                                                                                                                                                                                                                                                                   |                                                                                                                                                                                                                                                                                                                                                                                                                                                                                                                                                                                                                                                                                                                                                                                                                      | Page 4                                                                                                                                                                                                                                                                                                                                                                                                                                                                                                                                                                                                                                                                                                                                                                                                                                                                                                                                                                                                                                                                                                                      |
|---------------------|----------------------------------------------------------------------------------------------------------------------------------------------|---------------------------------------------------------------------------------------------------------------------------------------------------------------------------------------------------------------------------------------------------------------------------------------------------------------------------------------------------------------------------------------------------|----------------------------------------------------------------------------------------------------------------------------------------------------------------------------------------------------------------------------------------------------------------------------------------------------------------------------------------------------------------------------------------------------------------------------------------------------------------------------------------------------------------------------------------------------------------------------------------------------------------------------------------------------------------------------------------------------------------------------------------------------------------------------------------------------------------------|-----------------------------------------------------------------------------------------------------------------------------------------------------------------------------------------------------------------------------------------------------------------------------------------------------------------------------------------------------------------------------------------------------------------------------------------------------------------------------------------------------------------------------------------------------------------------------------------------------------------------------------------------------------------------------------------------------------------------------------------------------------------------------------------------------------------------------------------------------------------------------------------------------------------------------------------------------------------------------------------------------------------------------------------------------------------------------------------------------------------------------|
| FY 2022-2023        |                                                                                                                                              | FY 2                                                                                                                                                                                                                                                                                                                                                                                              | Increase<br>(Decrease)                                                                                                                                                                                                                                                                                                                                                                                                                                                                                                                                                                                                                                                                                                                                                                                               |                                                                                                                                                                                                                                                                                                                                                                                                                                                                                                                                                                                                                                                                                                                                                                                                                                                                                                                                                                                                                                                                                                                             |
| _                   |                                                                                                                                              |                                                                                                                                                                                                                                                                                                                                                                                                   |                                                                                                                                                                                                                                                                                                                                                                                                                                                                                                                                                                                                                                                                                                                                                                                                                      | Rate/\$1,000                                                                                                                                                                                                                                                                                                                                                                                                                                                                                                                                                                                                                                                                                                                                                                                                                                                                                                                                                                                                                                                                                                                |
| <u>Kate/\$1,000</u> | Total Dollars                                                                                                                                | <u> Kate/\$1,000</u>                                                                                                                                                                                                                                                                                                                                                                              | Total Dollars                                                                                                                                                                                                                                                                                                                                                                                                                                                                                                                                                                                                                                                                                                                                                                                                        | <u> Kate/#1,000</u>                                                                                                                                                                                                                                                                                                                                                                                                                                                                                                                                                                                                                                                                                                                                                                                                                                                                                                                                                                                                                                                                                                         |
|                     |                                                                                                                                              |                                                                                                                                                                                                                                                                                                                                                                                                   |                                                                                                                                                                                                                                                                                                                                                                                                                                                                                                                                                                                                                                                                                                                                                                                                                      |                                                                                                                                                                                                                                                                                                                                                                                                                                                                                                                                                                                                                                                                                                                                                                                                                                                                                                                                                                                                                                                                                                                             |
| 0.97805             | \$5,812,748                                                                                                                                  | 0.97637                                                                                                                                                                                                                                                                                                                                                                                           | \$5,721,848                                                                                                                                                                                                                                                                                                                                                                                                                                                                                                                                                                                                                                                                                                                                                                                                          | 0.00168                                                                                                                                                                                                                                                                                                                                                                                                                                                                                                                                                                                                                                                                                                                                                                                                                                                                                                                                                                                                                                                                                                                     |
| 0.08043             | \$526,590                                                                                                                                    | 0.15236                                                                                                                                                                                                                                                                                                                                                                                           | \$981,879                                                                                                                                                                                                                                                                                                                                                                                                                                                                                                                                                                                                                                                                                                                                                                                                            | -0.07193                                                                                                                                                                                                                                                                                                                                                                                                                                                                                                                                                                                                                                                                                                                                                                                                                                                                                                                                                                                                                                                                                                                    |
| 1.59375             | \$9,471,992                                                                                                                                  | 1.74900                                                                                                                                                                                                                                                                                                                                                                                           | \$10,249,738                                                                                                                                                                                                                                                                                                                                                                                                                                                                                                                                                                                                                                                                                                                                                                                                         | -0.15526                                                                                                                                                                                                                                                                                                                                                                                                                                                                                                                                                                                                                                                                                                                                                                                                                                                                                                                                                                                                                                                                                                                    |
| 0.37614             | \$2,235,494                                                                                                                                  | 0.33619                                                                                                                                                                                                                                                                                                                                                                                           | \$1,970,198                                                                                                                                                                                                                                                                                                                                                                                                                                                                                                                                                                                                                                                                                                                                                                                                          | 0.03995                                                                                                                                                                                                                                                                                                                                                                                                                                                                                                                                                                                                                                                                                                                                                                                                                                                                                                                                                                                                                                                                                                                     |
| 0.39423             | \$2,342,988                                                                                                                                  | 0.30545                                                                                                                                                                                                                                                                                                                                                                                           | \$1,790,064                                                                                                                                                                                                                                                                                                                                                                                                                                                                                                                                                                                                                                                                                                                                                                                                          | 0.08877                                                                                                                                                                                                                                                                                                                                                                                                                                                                                                                                                                                                                                                                                                                                                                                                                                                                                                                                                                                                                                                                                                                     |
| 0.00000             | \$0                                                                                                                                          | 0.00000                                                                                                                                                                                                                                                                                                                                                                                           | \$0                                                                                                                                                                                                                                                                                                                                                                                                                                                                                                                                                                                                                                                                                                                                                                                                                  | 0.00000                                                                                                                                                                                                                                                                                                                                                                                                                                                                                                                                                                                                                                                                                                                                                                                                                                                                                                                                                                                                                                                                                                                     |
| 0.00000             | \$0                                                                                                                                          | 0.44600                                                                                                                                                                                                                                                                                                                                                                                           | \$2.613.712                                                                                                                                                                                                                                                                                                                                                                                                                                                                                                                                                                                                                                                                                                                                                                                                          | -0.44600                                                                                                                                                                                                                                                                                                                                                                                                                                                                                                                                                                                                                                                                                                                                                                                                                                                                                                                                                                                                                                                                                                                    |
|                     |                                                                                                                                              |                                                                                                                                                                                                                                                                                                                                                                                                   | ,                                                                                                                                                                                                                                                                                                                                                                                                                                                                                                                                                                                                                                                                                                                                                                                                                    |                                                                                                                                                                                                                                                                                                                                                                                                                                                                                                                                                                                                                                                                                                                                                                                                                                                                                                                                                                                                                                                                                                                             |
| 8.06176             | \$47,912,831                                                                                                                                 | 8.27912                                                                                                                                                                                                                                                                                                                                                                                           | \$48,518,372                                                                                                                                                                                                                                                                                                                                                                                                                                                                                                                                                                                                                                                                                                                                                                                                         | -0.21737                                                                                                                                                                                                                                                                                                                                                                                                                                                                                                                                                                                                                                                                                                                                                                                                                                                                                                                                                                                                                                                                                                                    |
| 11.48435            | \$68,302,643                                                                                                                                 | 12.24450                                                                                                                                                                                                                                                                                                                                                                                          | \$71,845,811                                                                                                                                                                                                                                                                                                                                                                                                                                                                                                                                                                                                                                                                                                                                                                                                         | -0.76015                                                                                                                                                                                                                                                                                                                                                                                                                                                                                                                                                                                                                                                                                                                                                                                                                                                                                                                                                                                                                                                                                                                    |
| 1.57533             | \$9,362,545                                                                                                                                  | 1.44616                                                                                                                                                                                                                                                                                                                                                                                           | \$8,475,000                                                                                                                                                                                                                                                                                                                                                                                                                                                                                                                                                                                                                                                                                                                                                                                                          | 0.12917                                                                                                                                                                                                                                                                                                                                                                                                                                                                                                                                                                                                                                                                                                                                                                                                                                                                                                                                                                                                                                                                                                                     |
|                     |                                                                                                                                              |                                                                                                                                                                                                                                                                                                                                                                                                   |                                                                                                                                                                                                                                                                                                                                                                                                                                                                                                                                                                                                                                                                                                                                                                                                                      | -                                                                                                                                                                                                                                                                                                                                                                                                                                                                                                                                                                                                                                                                                                                                                                                                                                                                                                                                                                                                                                                                                                                           |
| 1 34000             | \$8 772 912                                                                                                                                  | 1 34000                                                                                                                                                                                                                                                                                                                                                                                           | \$8 635 680                                                                                                                                                                                                                                                                                                                                                                                                                                                                                                                                                                                                                                                                                                                                                                                                          | 0.00000                                                                                                                                                                                                                                                                                                                                                                                                                                                                                                                                                                                                                                                                                                                                                                                                                                                                                                                                                                                                                                                                                                                     |
|                     |                                                                                                                                              |                                                                                                                                                                                                                                                                                                                                                                                                   |                                                                                                                                                                                                                                                                                                                                                                                                                                                                                                                                                                                                                                                                                                                                                                                                                      | 0.00000                                                                                                                                                                                                                                                                                                                                                                                                                                                                                                                                                                                                                                                                                                                                                                                                                                                                                                                                                                                                                                                                                                                     |
|                     | , ,                                                                                                                                          |                                                                                                                                                                                                                                                                                                                                                                                                   |                                                                                                                                                                                                                                                                                                                                                                                                                                                                                                                                                                                                                                                                                                                                                                                                                      | 0.00000                                                                                                                                                                                                                                                                                                                                                                                                                                                                                                                                                                                                                                                                                                                                                                                                                                                                                                                                                                                                                                                                                                                     |
|                     | \$10,300,400                                                                                                                                 |                                                                                                                                                                                                                                                                                                                                                                                                   | ₩10,102,311                                                                                                                                                                                                                                                                                                                                                                                                                                                                                                                                                                                                                                                                                                                                                                                                          | 0.00000                                                                                                                                                                                                                                                                                                                                                                                                                                                                                                                                                                                                                                                                                                                                                                                                                                                                                                                                                                                                                                                                                                                     |
| 0.00000             | \$0                                                                                                                                          | 0.35852                                                                                                                                                                                                                                                                                                                                                                                           | \$2,310,500                                                                                                                                                                                                                                                                                                                                                                                                                                                                                                                                                                                                                                                                                                                                                                                                          | -0.35852                                                                                                                                                                                                                                                                                                                                                                                                                                                                                                                                                                                                                                                                                                                                                                                                                                                                                                                                                                                                                                                                                                                    |
|                     |                                                                                                                                              |                                                                                                                                                                                                                                                                                                                                                                                                   |                                                                                                                                                                                                                                                                                                                                                                                                                                                                                                                                                                                                                                                                                                                                                                                                                      |                                                                                                                                                                                                                                                                                                                                                                                                                                                                                                                                                                                                                                                                                                                                                                                                                                                                                                                                                                                                                                                                                                                             |
| 14.72968            | \$88,598,593                                                                                                                                 | 15.71919                                                                                                                                                                                                                                                                                                                                                                                          | \$93,393,688                                                                                                                                                                                                                                                                                                                                                                                                                                                                                                                                                                                                                                                                                                                                                                                                         | -0.98950                                                                                                                                                                                                                                                                                                                                                                                                                                                                                                                                                                                                                                                                                                                                                                                                                                                                                                                                                                                                                                                                                                                    |
|                     | 0.97805<br>0.08043<br>1.59375<br>0.37614<br>0.39423<br>0.00000<br>0.00000<br>8.06176<br>11.48435<br>1.57533<br>1.34000<br>0.33000<br>1.67000 | 0.97805       \$5,812,748         0.08043       \$526,590         1.59375       \$9,471,992         0.37614       \$2,235,494         0.39423       \$2,342,988         0.00000       \$0         8.06176       \$47,912,831         11.48435       \$68,302,643         1.57533       \$9,362,545         1.34000       \$8,772,912         0.33000       \$10,933,405         0.00000       \$0 | Rate/\$1,000         Total Dollars         Rate/\$1,000           0.97805         \$5,812,748         0.97637           0.08043         \$526,590         0.15236           1.59375         \$9,471,992         1.74900           0.37614         \$2,235,494         0.33619           0.39423         \$2,342,988         0.30545           0.00000         \$0         0.00000           0.00000         \$0         0.44600           8.06176         \$47,912,831         8.27912           11.48435         \$68,302,643         12.24450           1.57533         \$9,362,545         1.44616           1.34000         \$8,772,912         1.34000           0.33000         2,160,493         0.33000           1.67000         \$10,933,405         1.67000           0.00000         \$0         0.35852 | Rate/\$1,000         Total Dollars         Rate/\$1,000         Total Dollars           0.97805         \$5,812,748         0.97637         \$5,721,848           0.08043         \$526,590         0.15236         \$981,879           1.59375         \$9,471,992         1.74900         \$10,249,738           0.37614         \$2,235,494         0.33619         \$1,970,198           0.39423         \$2,342,988         0.30545         \$1,790,064           0.00000         \$0         0.00000         \$0           0.00000         \$0         0.44600         \$2,613,712           8.06176         \$47,912,831         8.27912         \$48,518,372           11.48435         \$68,302,643         12.24450         \$71,845,811           1.57533         \$9,362,545         1.44616         \$8,475,000           1.34000         \$8,772,912         1.34000         \$8,635,680           0.33000         2,160,493         0.33000         2,126,697           1.67000         \$10,933,405         1.67000         \$10,762,377           0.000000         \$0         0.35852         \$2,310,500 |

## **Proposed Budget**

| Tax impact on a \$200,000 residential home |            |          |            |          |  |
|--------------------------------------------|------------|----------|------------|----------|--|
|                                            | FY 2022-23 |          | FY 2021-22 |          |  |
| Home Assessed Valuation                    |            | 200,000  | \$         | 200,000  |  |
| multiply by State Roll-Back %              |            | 54.1302% |            | 56.4094% |  |
| Rollback Value                             | \$         | 108,260  | \$         | 112,819  |  |
| less Homestead Credit                      | \$         | (4,850)  | \$         | (4,850)  |  |
| Net Taxable Valuation                      | \$         | 103,410  | \$         | 107,969  |  |
| multiply by School Levy                    |            | 14.73    |            | 15.36    |  |
| School Tax Portion                         | \$         | 1,523    | \$         | 1,658    |  |

This .63 cent drop in the overall levy was impacted by not being on a budget guarantee in FY 2022-23 as compared to FY 2021-22.

In addition, the state foundation formula % increased from 87.5% to 88.4%.