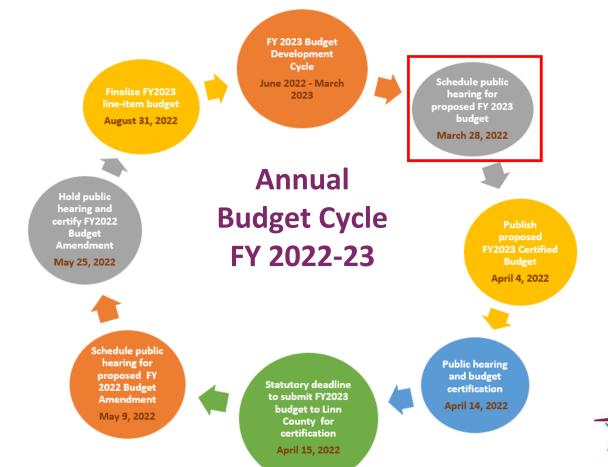

#### **Pertinent Fact(s):**

- 1. The Board of Education is required by State Code to publish a Fiscal Year 2023 Proposed Budget, hold a Public Hearing, and certify the budget and tax levy rates by April 15, 2022.
- **2.** Total District revenues are estimated at \$300,324,998 and total District expenditures are estimated at \$317,160,363.
- 3. The District is proposing a published tax levy rate of 14.72968 per \$1,000 of taxable valuation, compared to the current rate of 15.71919 in FY2022.
- 4. On March 28, 2022, the Board of Education approved publication of the proposed Fiscal Year 2023 District budget and scheduled a Public Hearing to be held on Monday April 11, 2022 to allow public comment regarding the FY23 District budget with a proposed total levy rate of 14.72968. The publication was scheduled to appear on April 1, 2022. However, due to a vendor system error, the budget did not get published as requested. As a result, the District was required to re-schedule the Public Hearing to April 14, 2022 in order to meet the 10-day minimum publication requirement.
- **5.** If no objections are presented and sustained, the appropriate Board action is to give final approval to the Fiscal Year 2022-2023 Budget.

#### **Pertinent Fact(s):**

- 1. The Board of Education is required by State Code to publish a Fiscal Year 2023 Proposed Budget, hold a Public Hearing, and certify the budget and tax levy rates by April 15, 2022.
- **2.** Total District revenues are estimated at \$300,324,998 and total District expenditures are estimated at \$317,160,363.
- 3. On March 28, 2022, the Board of Education approved publication of the proposed Fiscal Year 2023 District budget and scheduled a Public Hearing to be held on Monday April 11, 2022 to allow public comment regarding the FY23 District budget with a proposed total levy rate of 14.72968. The publication was scheduled to appear on April 1, 2022. However, due to a vendor system error, the budget did not get published as requested. As a result, the District was required to re-schedule the Public Hearing to April 14, 2022 in order to meet the 10-day minimum publication requirement.
- **4.** The District is proposing a published tax levy rate of 14.72968 per \$1,000 of taxable valuation, compared to the current rate of 15.71919 in FY22.