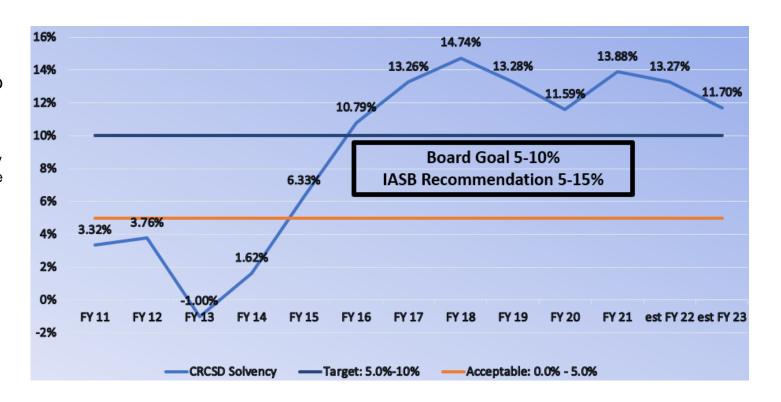

## General Fund Solvency Ratio

Solvency Ratio Calculation =

Unreserved Fund Balance divided by (Total GF Revenue less AEA Flowthrough)