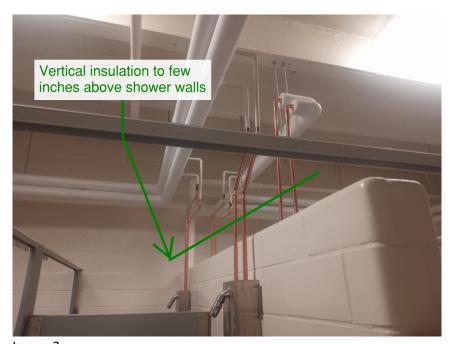

e painted.
- 1. WOMENS LOCKER DRYING ROOM D192 Existing fire damper was confirmed by the construction team to have been in the wall, not the floor. All agreed to re-install the salvaged fire damper in the same location that it was previously, and its access will be through the grille.
- 2. MENS LOCKER ROOM Note P-7 to install a cover plate over openings in wall has not yet been complete. Intent behind this requirement is to prevent students from putting items through openings in the wall.
- 3. MENS RESTROOM 177 Plumbing vent piping will conflict with new light fixtures Options discussed on site are to raise the elevation of the vent piping, or re-route the vent piping as sketched (see Image 2) where blue lines indicate existing piping remain and red indicates piping revisions.



Image 1



Image 2

These are our site visit observations. If any questions arise or differences of opinion develop, please advise us accordingly.



# **Bid Proposal**

Page 9104133 Bid#

Prepared For PIPE PRO INC.

Phone: x#: 319-365- Fax: 6633 8TH STREET SW CEDAR RAPIDS, IA 52404

Written By Dani el J Houser Phone: 319-366-7891

CEDAR RAPIDS, IA 52404

Customer # Description Valid Until Bid Date WASHINGTON HS CO 7/29/22 08/08/22

006

| Line | Product No. / Description                                       | Quantity | UOM | Unit Price | Ext. Amount |
|------|-----------------------------------------------------------------|----------|-----|------------|-------------|
|      | BID ID:9104133<br>WASHINGTON HS CO                              |          |     |            |             |
| 50   | 2