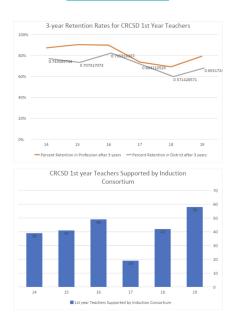

beginning teachers looked at evidence from their classrooms with their Results consistently showed students taught by induction coach, their self-assessments of teachers in the induction consortium student engagement happening in their learned more classroom rose from an average of compared to students whose new teacher received traditional support. 2.5 to 3.4 on a 4 point scale. Teacher Retention Recruiting, hiring and training replacement teachers costs: \$4.366-\$10.000 per teacher For many years, the state of lowa in rural districts has been able to keep \$15,325-\$17,872 per teacher only 69% in urban districts of new teachers for five years. \*\*\*\*\*\*\*\* Iowa estimated to spend between \$6.6M - \$14.3M per year. we've been able to bring that 82% for five years.

# **CRCSD Data**



# Questions?



### **BOARD GOVERNANCE**

BA-23-130 Approval - Acceptance of Superintendent's Resignation (President Tominsky)

Exhibit: Confidential Item

**Action Item** Roll Call

### **Pertinent Fact(s):**

The Board of Education is asked to approve the acceptance of Noreen F. Colbeck-Bush's resignation as the Superintendent of the Cedar Rapids Community School District effective June 30, 2023.

### **Recommendation:**

It is recommended that the Board of Education approve the Acceptance of Superintendent Noreen F. Colbeck-Bush's resignation as Superintendent of the Cedar Rapids Community School District effective June 30, 2023.



# **SCHOOL BOARD CALENDAR**

(Dates and times are tentative – please consult with the Board Secretary's Office for more details)

| 2022- SEPTEM<br>Monday