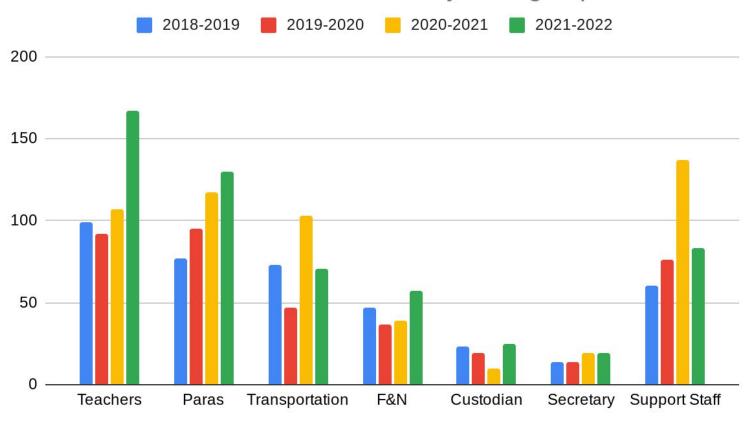

Plan

### SYSTEMS AND RESOURCES

#### **PURPOSE:**

Maximize operational systems and prioritize resources based on student needs while maintaining the financial health of the district

#### MEASURES:

- Systems Completion Milestones
- · In-home Internet Access
- · School Safety and Security Drills
- Audit Results
- · Communications Engagement Data

#### STRATEGIES:

- · Technology Strategic Plan
- System Upgrade and Integration for Human Resources and
- Financial Technology Plan Facilities Master Plan
- (Phase I and Phase II) Safety and Security Plan
- Transportation Strategic Plan
- · Nutritious and Healthy Meals
- Implementation Plan
- Communications Strategic Plan

# **HR Dashboard**



# Hires, Terms and Retirements



# New Hires by Workgroup



# Terms and Retirements by Workgroup



# Top 3 Reasons for Terms



2020-2021 Thru 9/2/2022

# **Recruitment Cycle**

# **Step 5 - Hiring and Onboarding**

- 1. Req to hire processed
- 2. Pre-employment checks
- Onboard
- 4. 30 & 90 day surveys

# **Step 4 - Selecting**

- Use standard guides and interview scheduler
- 2. Hiring Manager sets interview
- Hiring Manager makes recommendation to hire
- 4. Reference checks
- 5. Candidates not selected HR will help find alternative position

# **Step 1 - Preparing**

- 1. Obtain approval
- 2. Review job description
- 3. Review requirements
- 4. Post position



# **Step 2 - Sourcing**

- 1. Create sourcing/marketing plan
- 2. Source candidates through various methods

**Step 3 - Screening** 

- Set up screening questions
- Screen resumes
- 3. Present candidates to hiring manager

#