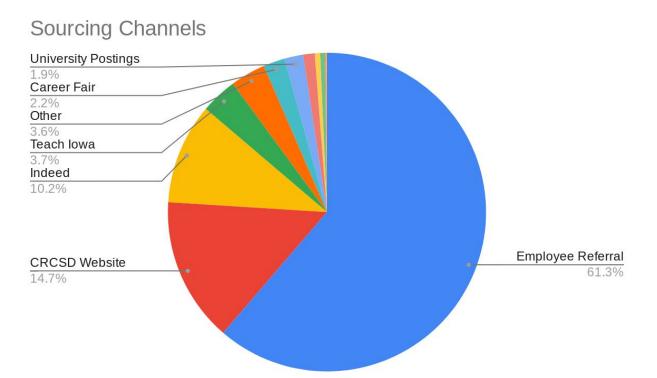

-2021 Thru 9/2/2022

# **Recruitment Cycle**

# **Step 5 - Hiring and Onboarding**

- 1. Req to hire processed
- 2. Pre-employment checks
- Onboard
- 4. 30 & 90 day surveys

# **Step 4 - Selecting**

- Use standard guides and interview scheduler
- 2. Hiring Manager sets interview
- Hiring Manager makes recommendation to hire
- 4. Reference checks
- 5. Candidates not selected HR will help find alternative position

# **Step 1 - Preparing**

- 1. Obtain approval
- 2. Review job description
- 3. Review requirements
- 4. Post position



# **Step 2 - Sourcing**

- 1. Create sourcing/marketing plan
- 2. Source candidates through various methods

**Step 3 - Screening** 

- Set up screening questions
- Screen resumes
- 3. Present candidates to hiring manager

# **Diversity, Equity & Inclusion**



# **Additional Sourcing Channels**

- Marketing Materials
- Career Website (exploring)
- Iowa Works
- LinkedIn
- Facebook
- Signage
- Applitrack Proactive Recruiting (New)

# **Partnerships**

- Top Rank
- Blazer works (new)
- Diversity jobs (exploring)

# **Retention Plans**



Every Learner. Future Ready.

# **District Wide**

- Increased wages
- Retention payouts
- ESSER funding
- Grow your own initiatives
- Foundation support
- Affinity groups
- Sign on payouts
- Employee referral payouts

# **Para-educators**

- Onboarding program/retention program
- Professional Learning

## **Secretaries**

- Course approval
- Calendar changes
- Onboarding program
- PTO Changes

### **Custodians**

- Additional training
- Onboarding program
- PTO Changes

# **Teachers**

- Resolution Team
- Studen