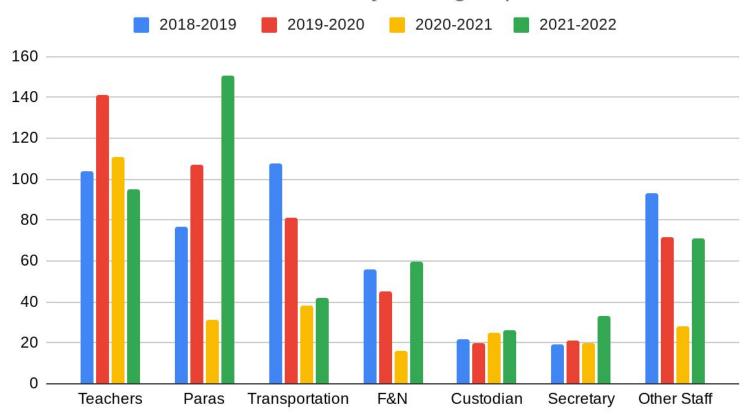

- Benefit Programs Plan
- HR Systems and Plan

### SYSTEMS AND RESOURCES

#### **PURPOSE:**

Maximize operational systems and prioritize resources based on student needs while maintaining the financial health of the district

#### MEASURES:

- Systems Completion Milestones
- · In-home Internet Access
- · School Safety and Security Drills
- Audit Results
- · Communications Engagement Data

#### STRATEGIES:

- · Technology Strategic Plan
- System Upgrade and Integration for Human Resources and
- Financial Technology Plan Facilities Master Plan
- (Phase I and Phase II) Safety and Security Plan
- Transportation Strategic Plan
- · Nutritious and Healthy Meals
- Implementation Plan
- Communications Strategic Plan

# **HR Dashboard**



# Hires, Terms and Retirements



# New Hires by Workgroup



# Terms and Retirements by Workgroup



# Top 3 Reasons for Terms



2020-2021 Thru 9/2/2022

# **Recruitment Cycle**

# **Step 5 - Hiring and Onboarding**

- 1. Req to hire processed
- 2. Pre-employment checks
- Onboard
- 4. 30 & 90 day surveys

# **Step 4 - Selecting**

- Use standard guides and interview scheduler
- 2. Hiring Manager sets interview
- Hiring Manager makes recommendation to hire
- 4. Reference checks
- 5. Candidates not selected HR will help find alternative position

# **Step 1 - Preparing**

- 1. Obtain approval
- 2. Review job description
- 3. Review requirements
- 4. Post position



# **Step 2 - Sourcing**

- 1. Create sourcing/marketing plan
- 2. Source candidates through various methods

**Step 3 - Screening** 

- Set up screening questions
- Screen resumes
- 3.