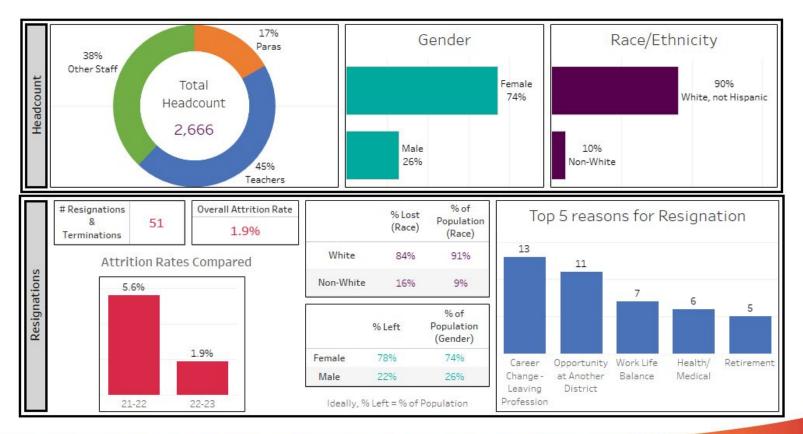

t. On-Boarding, and Succession Plan · Employee Relations Plan
- Benefit Programs Plan
- HR Systems and Plan

### SYSTEMS AND RESOURCES

#### **PURPOSE:**

Maximize operational systems and prioritize resources based on student needs while maintaining the financial health of the district

#### MEASURES:

- Systems Completion Milestones
- · In-home Internet Access
- · School Safety and Security Drills
- Audit Results
- · Communications Engagement Data

#### STRATEGIES:

- · Technology Strategic Plan
- System Upgrade and Integration for Human Resources and
- Financial Technology Plan Facilities Master Plan
- (Phase I and Phase II) Safety and Security Plan
- Transportation Strategic Plan
- · Nutritious and Healthy Meals
- Implementation Plan
- Communications Strategic Plan

# **HR Dashboard**



# Hires, Terms and Retirements



# New Hires by Workgroup



# Terms and Retirements by Workgroup



# Top 3 Reasons for Terms



2020-2021 Thru 9/2/2022

# **Recruitment Cycle**

# **Step 5 - Hiring and Onboarding**

- 1. Req to hire processed
- 2. Pre-employment checks
- Onboard
- 4. 30 & 90 day surveys

# **Step 4 - Selecting**

- Use standard guides and interview scheduler
- 2. Hiring Manager sets interview
- Hiring Manager makes recommendation to hire
- 4. Reference checks
- 5. Candidates not selected HR will help find alternative position

# **Step 1 - Preparing**

- 1. Obtain approval
- 2. Review job description
- 3. Review requirements
- 4. Post position



# **Step 2 - Sourcing**

- 1. Create sourcing/marketing plan
- 2. Source candidates through various methods

**Step 3 - Scr