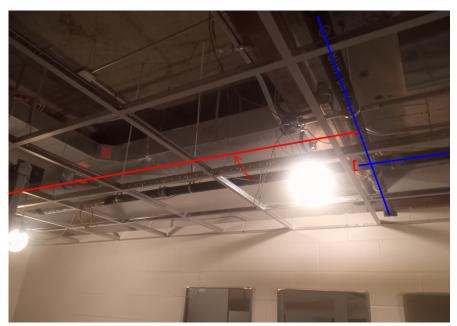

ping must be painted.
- 1. WOMENS LOCKER DRYING ROOM D192 Existing fire damper was confirmed by the construction team to have been in the wall, not the floor. All agreed to re-install the salvaged fire damper in the same location that it was previously, and its access will be through the grille.
- 2. MENS LOCKER ROOM Note P-7 to install a cover plate over openings in wall has not yet been complete. Intent behind this requirement is to prevent students from putting items through openings in the wall.
- 3. MENS RESTROOM 177 Plumbing vent piping will conflict with new light fixtures Options discussed on site are to raise the elevation of the vent piping, or re-route the vent piping as sketched (see Image 2) where blue lines indicate existing piping remain and red indicates piping revisions.



Image 1



Image 2

These are our site visit observations. If any questions arise or differences of opinion develop, please advise us accordingly.



# **Bid Proposal**

Page 9104133 Bid#

Prepared For PIPE PRO INC.

Phone: x#: 319-365- Fax: 6633 8TH STREET SW CEDAR RAPIDS, IA 52404

Written By Dani el J Houser Phone: 319-366-7891

CEDAR RAPIDS, IA 52404

Customer # Description Valid Until Bid Date WASHINGTON HS CO 7/29/22 08/08/22

006

| Line | Product No. / Description                                       | Quantity | UOM | Unit Price | Ext. Amount |
|------|-----------------------------------------------------------------|----------|-----|------------|-------------|
|      | BID ID:9104133<br>WASHINGTON HS CO                              |          |     |            |             |