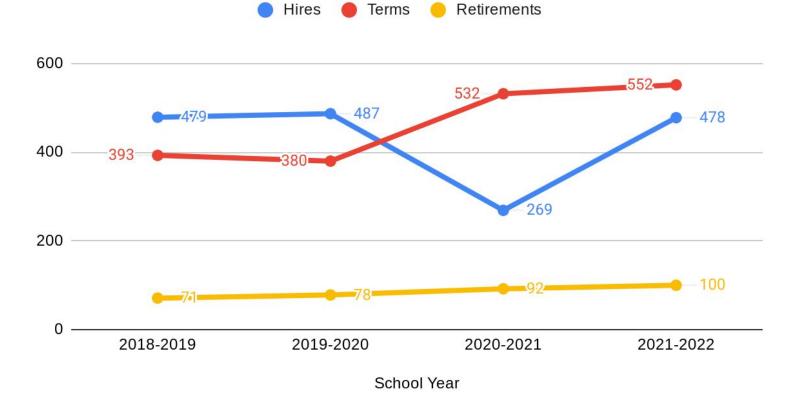

n · Employee Relations Plan
- Benefit Programs Plan
- HR Systems and Plan

### SYSTEMS AND RESOURCES

#### **PURPOSE:**

Maximize operational systems and prioritize resources based on student needs while maintaining the financial health of the district

#### MEASURES:

- Systems Completion Milestones
- · In-home Internet Access
- · School Safety and Security Drills
- Audit Results
- · Communications Engagement Data

#### STRATEGIES:

- · Technology Strategic Plan
- System Upgrade and Integration for Human Resources and
- Financial Technology Plan Facilities Master Plan
- (Phase I and Phase II) Safety and Security Plan
- Transportation Strategic Plan
- · Nutritious and Healthy Meals
- Implementation Plan
- Communications Strategic Plan

# **HR Dashboard**



# Hires, Terms and Retirements



# New Hires by Workgroup



# Terms and Retirements by Workgroup



# Top 3 Reasons for Terms



2020-2021 Thru 9/2/2022

# **Recruitment Cycle**

# **Step 5 - Hiring and Onboarding**

- 1. Req to hire processed
- 2. Pre-employment checks
- Onboard
- 4. 30 & 90 day surveys

# **Step 4 - Selecting**

- Use standard guides and interview scheduler
- 2. Hiring Manager sets interview
- Hiring Manager makes recommendation to hire
- 4. Reference checks
- 5. Candidates not selected HR will help find alternative position

# **Step 1 - Preparing**

- 1. Obtain approval
- 2. Review job description
- 3. Review requirements
- 4. Post position



# **Step 2 - Sourcing**

- 1. Create sourcing/marketing plan
- 2. Source candidates through various methods

**Step 3 - Screening** 

- Set up screening ques