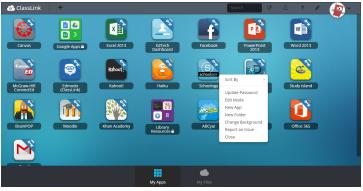

### 3. Update Password for an App

Right click an app and choose 'Update Password' to update or change your stored username and passwords for your applications. This is if you have entered your username or password incorrectly or if something has changed/updated.

## 2. My Apps

The My Apps screen is where all of your online resources will be located. Enter your username and password once (if prompted) and ClassLink will remember it for you! <u>Watch Video</u>