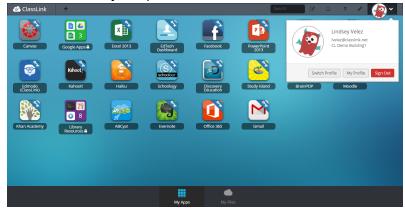

## 2. My Apps

The My Apps screen is where all of your online resources will be located. Enter your username and password once (if prompted) and ClassLink will remember it for you! <u>Watch Video</u>

#### 6. My Profile

Here is where you change your profile picture, themes & colors, access your password locker.

Login Page

 Type in your school website URL, schoolname.crschools.us or search for your school in the browser. You can also type in my.classlink.com/crcsd.