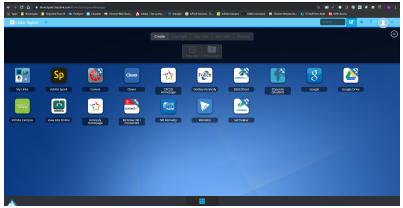

## 2. My Apps

The My Apps screen is where all of your online resources will be located. Enter your username and password once (if prompted) and ClassLink will remember it for you! <u>Watch Video</u>

### 4. App Library

The library contains many educational resources to choose from. Click the Plus (+) on the top left of the My Apps screen. Click Add on any app to place it on your My Apps screen. Watch Video