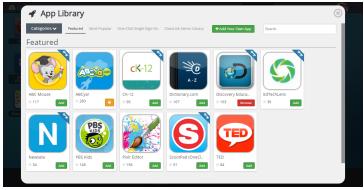

### 4. App Library

The library contains many educational resources to choose from. Click the Plus (+) on the top left of the My Apps screen. Click Add on any app to place it on your My Apps screen. Watch Video