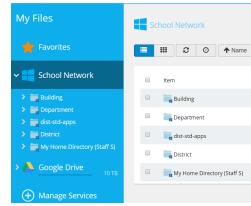

### 7. My Files - located at bottom of main screen

Select My Files and search for school network drives and enable cloud drives. Access any files and folders located on these drives. Expand arrows to view options for network **drives**. Select Manage Services to enable

cloud drives. **Tip:** If files do not populate, logout and log back in to ClassLink after searching for files. Use Google Chrome Browser and if prompted Open ClassLinkAgent.